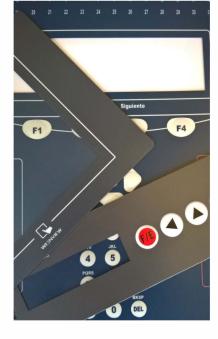

## **Typical Characteristics:**

- Customised.
- Application defined overlay, adhesive and material systems.
- Polyester graphic overlay with selective material finishes (fine, velvet, gloss, U.V. resistant, Soft Touch, Ingrained Stainless Steel effect, anti-microbial).
- Polycarbonate graphic overlay with selective material finishes (UL /FR resistant).
- Other overlay materials available (vinyl, etc.)
- Embossed features (braille, etc.).
- Colour matching (Pantone, RAL, etc.)
- Printed selective textures and finishes (clear windows, tinted windows, anti-glare, phosphorescent, secret-til-lit).
- Insertable legends.
- Platen pressed or laser cut.

- Automotive
- Military
- Access Control
- Aerospace
- Medical
- Power Distribution
- Marine
- Security
- Instrumentation
- Control Panels
- Rail